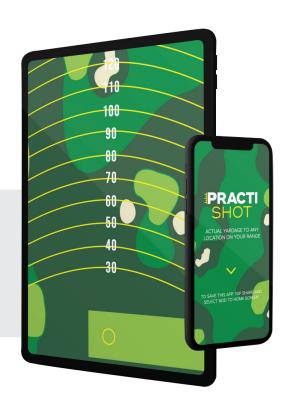

## DAILY DISTANCE TO ANY LOCATION ON OUR RANGE

PractiShot allows you to get daily practice distance, fully customized to our range. The meters change based on the location of the tee and your hitting bay.

#### **Open Link on Phone**

PractiShot is a WebApp that uses your phone's browser to install instead of the App Store.

#### Select Share Icon

Your device browser has a "Share" icon.
Select this to open a menu for further options.

#### Add to Home Screen

Select the option to "Add to Home Screen" and the app will install on your screen.